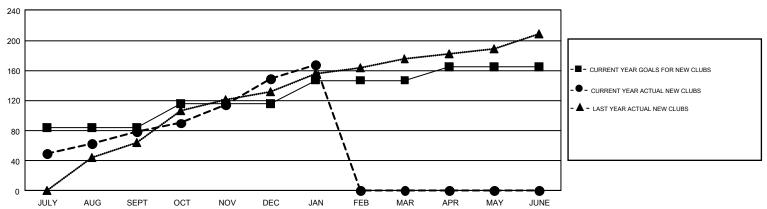

## GMT Constitutional Area 6, Group B

GMT: KHAGENDRA SITAULA

REPORT DOES NOT INCLUDE CLUBS IN UNDISTRICTED AREAS.

| Clubs         |               |             |               | Members               |                           |                         |                                              |  |
|---------------|---------------|-------------|---------------|-----------------------|---------------------------|-------------------------|----------------------------------------------|--|
|               | RESULTS FO    | R 2017-2018 |               | RESULTS FOR 2017-2018 |                           |                         |                                              |  |
| QUARTER       | NEW CLUB GOAL | NEW CLUBS   | DROPPED CLUBS | QUARTER               | MEMBER GROWTH NET<br>GOAL | MEMBER GROWTH<br>ACTUAL | DROPPED MEMBERS ACTUAL (including transfers) |  |
| JULY/AUG/SEPT | 84            | 79          | 7             | JULY/AUG/SEPT         | 2,915                     | 2,730                   | 1,604                                        |  |
| OCT/NOV/DEC   | 32            | 70          | 12            | OCT/NOV/DEC           | 1,126                     | 3,935                   | 1,305                                        |  |
| JAN/FEB/MAR   | 31            | 19          | 1             | JAN/FEB/MAR           | 935                       | 984                     | 440                                          |  |
| APR/MAY/JUNE  | 18            | 0           | 0             | APR/MAY/JUNE          | 209                       | 0                       | 0                                            |  |

## GOALS AND ACTUAL NEW CLUBS CUMULATIVE