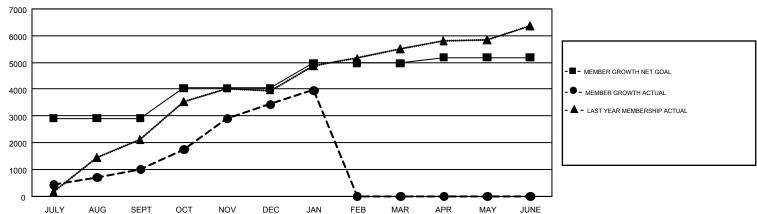

## GMT Constitutional Area 6, Group B

GMT: KHAGENDRA SITAULA

REPORT DOES NOT INCLUDE CLUBS IN UNDISTRICTED AREAS.

| Clubs         |               |             |               | Members               |                           |                         |                                              |  |
|---------------|---------------|-------------|---------------|-----------------------|---------------------------|-------------------------|----------------------------------------------|--|
|               | RESULTS FO    | R 2017-2018 |               | RESULTS FOR 2017-2018 |                           |                         |                                              |  |
| QUARTER       | NEW CLUB GOAL | NEW CLUBS   | DROPPED CLUBS | QUARTER               | MEMBER GROWTH NET<br>GOAL | MEMBER GROWTH<br>ACTUAL | DROPPED MEMBERS ACTUAL (including transfers) |  |
| JULY/AUG/SEPT | 84            | 79          | 7             | JULY/AUG/SEPT         | 2,915                     | 2,730                   | 1,604                                        |  |
| OCT/NOV/DEC   | 32            | 70          | 12            | OCT/NOV/DEC           | 1,126                     | 3,935                   | 1,305                                        |  |
| JAN/FEB/MAR   | 31            | 19          | 1             | JAN/FEB/MAR           | 935                       | 984                     | 440                                          |  |
| APR/MAY/JUNE  | 18            | 0           | 0             | APR/MAY/JUNE          | 209                       | 0                       | 0                                            |  |

## GOALS AND ACTUAL MEMBERS CUMULATIVE

| DROPPED CLUBS: 20                                        |       | 702 CLUBS OF 1,303 ADDED 1 OR MORE NEW MEMBERS | GENDER DISTRIBUTION             |                 |        |
|----------------------------------------------------------|-------|------------------------------------------------|---------------------------------|-----------------|--------|
|                                                          |       | MORE NEW WIEWIDERS                             | MALE                            | 27,389 (76.48%) |        |
|                                                          |       |                                                | FEMALE                          | 8,425 (23.52%)  |        |
| DROPPED MEMBERS                                          |       |                                                |                                 |                 |        |
| DECEASED                                                 | 24    | CLICK HERE FOR CUMULATIVE                      | TOTAL FAMILY UNIT MEMBERS       |                 | 17,779 |
| CLUB CANCELLED         311           OTHER         3,014 |       | MEMBERSHIP DATA                                |                                 |                 |        |
|                                                          |       |                                                | FAMILY MEMBERS PAYING HALF DUES |                 | 11,136 |
| TOTAL                                                    | 3,349 |                                                |                                 |                 |        |